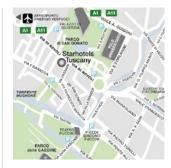

#### Location

The Tuscany hotel is in a wonderful place to sample the two sides of Florence: culture and commerce. Located in the business district of northern Florence, the hotel is just steps from the University Center, the new Courthouse and a few minutes from the airport but still within easy reach of the must-see sights of the city centre. A short drive will take you to the beautiful old town, with its ornate palaces, palazzos and art-filled churches and galleries.

# From the train station

• From Santa Maria Novella Train Station (3 km) take the bus n.22 from Piazza Unità towards Novoli and alight at the Regione Toscana stop.

#### From the highway

• From the A1 Florence/Roma highway and the A11 Firenze/Pisa highway (3 km), exit at Firenze Nord and go towards Novoli to find our hotel in Florence.

## From the airport

• From Amerigo Vespucci Airport (3 km), take the bus towards Novoli to the Regione Toscana stop.