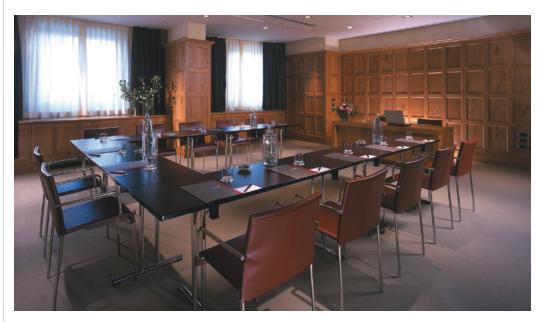

# Meetings & Events

Two bright, modern meeting rooms for up to 60 people and an experienced Events Manager will help deliver your event with style.

STARHOTELS.COM

STARHOTELS.COM

#### 2 meeting rooms

All meeting rooms are equipped with: Wi-Fi (at a charge), sound system, screen, LCD projector<sup>(1)</sup>, flip chart, other services are available upon request.

<sup>(1)</sup>Max one LCD projector complimentary, additional requests at a charge