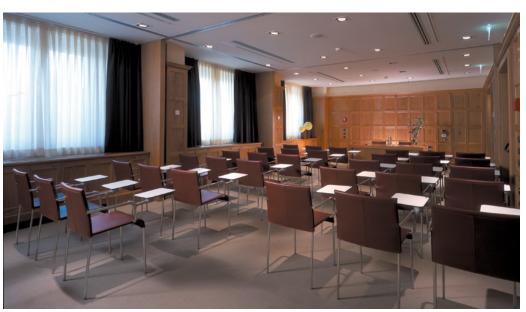

# Meetings & Events

Two bright, modern meeting rooms for up to 60 people and an experienced Events Manager will help deliver your event with style.

STARHOTELS.COM

STARHOTELS.COM

#### 2 meeting rooms

All meeting rooms are equipped with: Wi-Fi (at a charge), sound system, screen, LCD projector<sup>(1)</sup>, flip chart, other services are available upon request.

<sup>(1)</sup>Max one LCD projector complimentary, additional requests at a charge