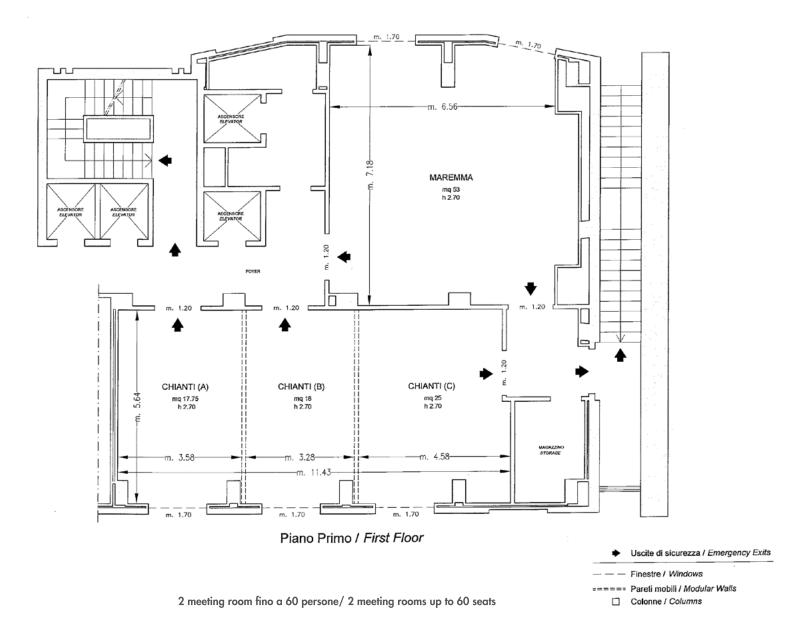

#### 2 meeting rooms

All meeting rooms are equipped with: Wi-Fi (at a charge), sound system, screen, LCD projector<sup>(1)</sup>, flip chart, other services are available upon request.

<sup>(1)</sup>Max one LCD projector complimentary, additional requests at a charge

| Meeting rooms        | Area mq / ft.           | L x W mt. / ft.           | Height mt. / ft. | Theatre | Class<br>room | Conference<br>table/ U-shape | Cabaret<br>style^ | Cocktail reception | Banquet |
|----------------------|-------------------------|---------------------------|------------------|---------|---------------|------------------------------|-------------------|--------------------|---------|
| Maremma°             | 53<br>570,28            | 6,56x7,18<br>21,52x23,56  | 2,7<br>8,86      | 45      | 15            | 20                           | 24                | 55                 | 32      |
| Chianti°             | 65<br>699,4             | 11,43x5,64<br>37,50x18,50 | 2,7<br>8,86      | 60      | 28            | 30                           | 30                | 70                 | 40      |
| Chianti (A)°         | 1 <i>7,75</i><br>190,99 | 3,58x5,64<br>11,75x18,50  | 2,7<br>8,86      | 15      | -             | 10                           | -                 | -                  | -       |
| Chianti (B) *°       | 18<br>193,68            | 3,28x5,64<br>10,76x18,50  | 2,7<br>8,86      | -       | -             | -                            | -                 | -                  | -       |
| Chianti (C) *°       | 25<br>269               | 4,58x5,64<br>15,03x18,50  | 2,7<br>8,86      | -       | -             | -                            | -                 | -                  | -       |
| Chianti (B+C)°       | 39<br>419,64            | 7,86x5,64<br>25,79x18,50  | 2,7<br>8,86      | 38      | 20            | 24                           | -                 | 50                 | 30      |
| Assaggi Restaurant ° | 186,19<br>2003,4        | 28,51x5,43<br>93,54x17,81 | 3,3<br>10,83     | -       | -             | -                            | -                 | 115                | 82      |

° Daylight

\* To be used only in conjunction with the other modular meeting rooms

^ Cabaret style: Diameter tables cm 140 up to 5 pax each